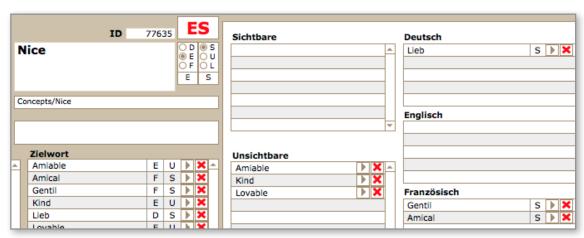

### Bilingual or multilingual keywording

- IPTC neither offers fields for an alternative language in keywording and headline nor a flexible, undefined field which could be used
- Indexing data occurs in more than one language
- Vertical bar is used as a divider between two languages process data means more effort, time and errors