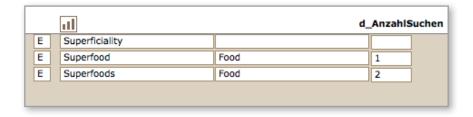

# Handling keywording metadata

- Dynamic multilingual vocabulary
  - Partner keywording is mapped on plainpicture vocabulary
  - New term entries are checked and integrated in the semantic web, if relevant
- Regular measuring of search logs
  - Criteria for relevance of new terms
  - Observation of upcoming issues and concepts
  - Constant evaluation of preferred terms based on searches
- Migration of irrelevant database entries into a separate list (Blacklist)
  - Deletion of (first) names, numbers, codes and irregular strings
  - Replacement of spelling mistakes
  - Individual maintenance of divergent keywording terms by certain partners