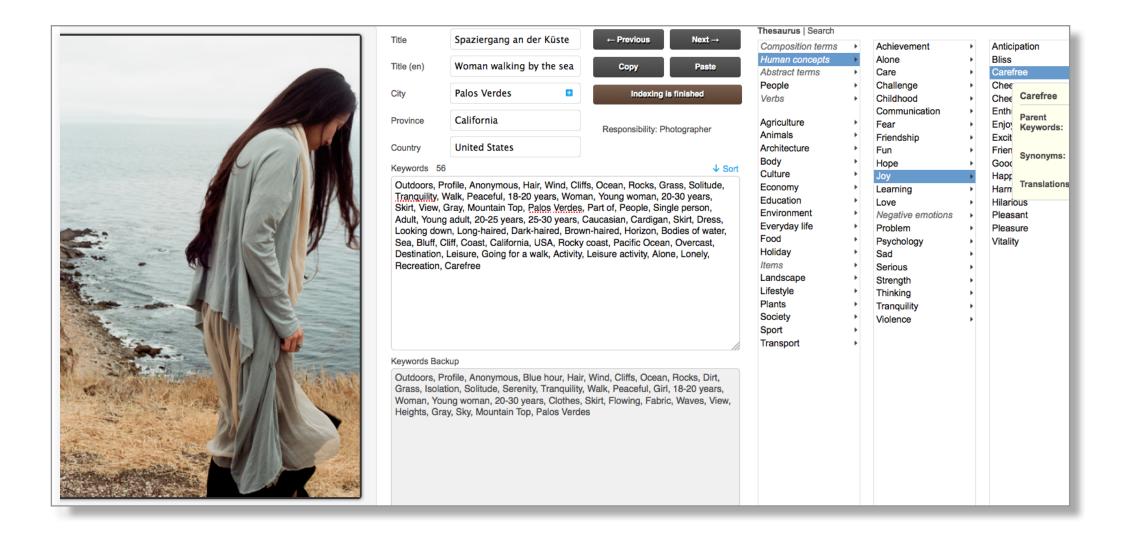

# Handling keywording metadata

- Dynamic multilingual vocabulary
  - Partner keywording is mapped on plainpicture vocabulary
  - New term entries are checked and integrated in the semantic web, if relevant
- Regular measuring of search logs
  - Criteria for relevance of new terms
  - Observation of upcoming issues and concepts
  - Constant evaluation of preferred terms based on searches
- Migration of irrelevant database entries into a separate list (Blacklist)
  - Deletion of (first) names, numbers, codes and irregular strings
  - Replacement of spelling mistakes
  - Individual maintenance of divergent keywording terms by certain partners

# Online keywording tool for photographers