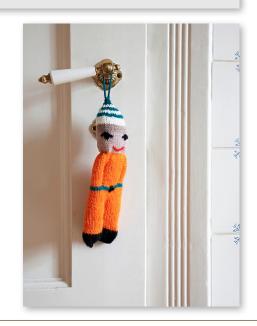

# Non-native speaking keywording

- Non-valid or unusual English words and expressions used as keywording terms
- Spelling mistakes

Ancient, Antique, Being Made, By Hand, Children's toys, Cottage, Country, Country House, Detail, Door, Door Handle, Door Knob, Doorhandle, Doorknob, Europe, Hung, Idea, Indoors, Inside, Interior, Interior Decoration, Interior Design, Knit, Knitted, Living Area, Make, Making, Manual Work, No One, No-One, Nobody, Nostalgia, Room Door, Rural, Rustic, Scandinavia, Series, Style, Suspended, Tiles, Toy, Traditional, White, Whiteness, Whitish