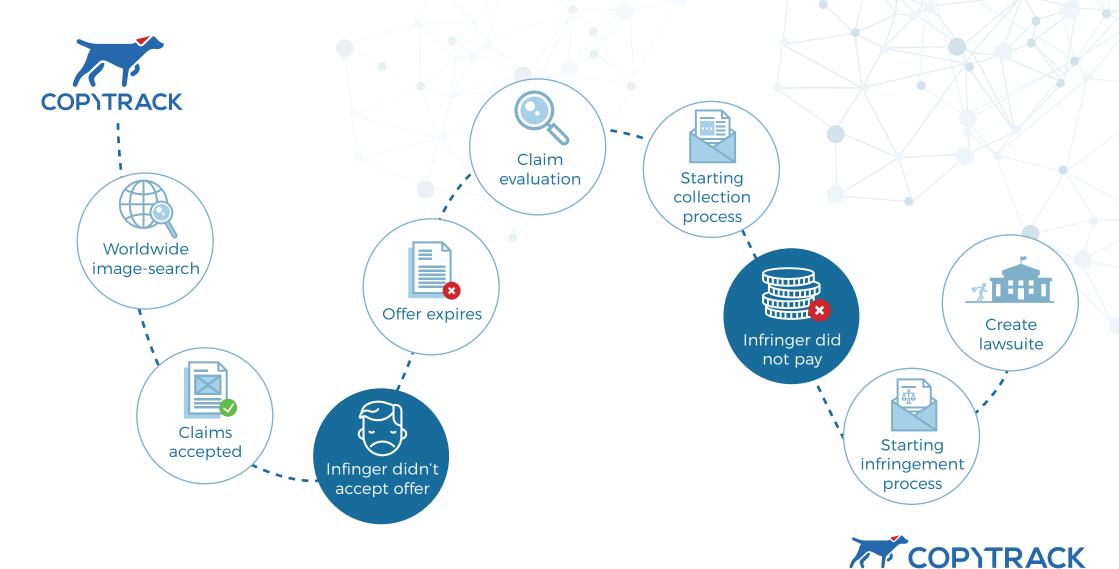

# COPYTRACK GLOBAL COPYRIGHT ENFORCEMENT

### High performance web-crawler

Our high performance web-crawler searches millions of web-sites worldwide every day.

#### Automatic Rights Clearing Portal

COPYTRACK's "Rights Clearing Portal" allows the infringing party to view the case and evidence, to prove legal licensing or subsequently license the image including online payment.

### Automatic securing of evidence

COPYTRACK secures all relevant evidence automatically in order to ensure a successful enforcement.

### Automatic detection of use period

COPYTRACK detects automatically how long the image was used online.

### Automatic calculation of compensation

Based on a complex evaluation matrix, COPYTRACK automatically generates the compensation fee.

#### Unique image matching

Our unique image matching engine compares our customer's images with all findings. Cropping, changes and editing will be recognized and considered.

#### Automatic detection of infringing party

All images found online are automatically categorized per country including the infringing party's data. Sophisticated bots collect all necessary information from the targeted website.