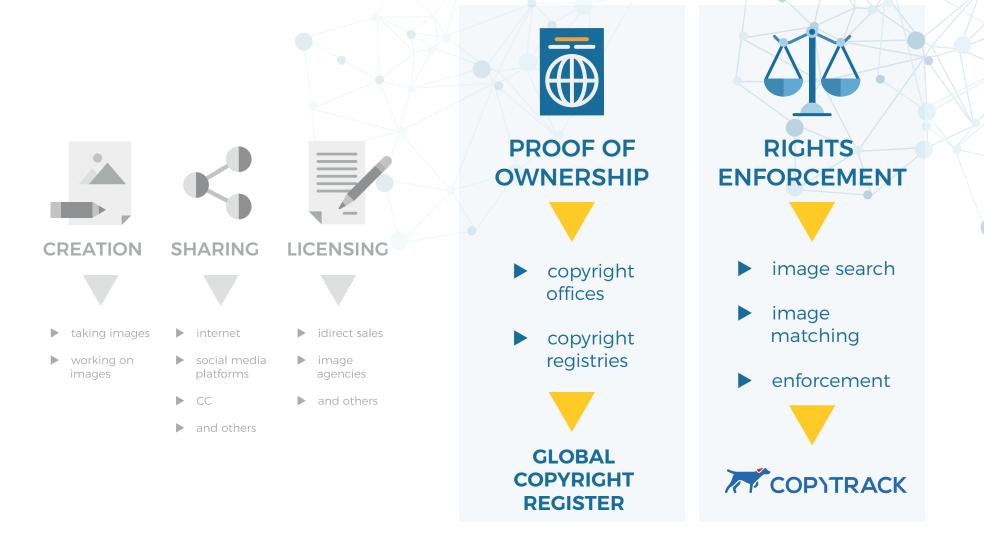

lockchain

BLOCKCHAIN can be seen as "just" a kind of distributed database. The big difference is, that the stored data are immutable.

You can use blockchain technology without using smart contracts or crypto currency. (except transaction fee) Basically coded, "self-fullfilling" contracts for multible purposes.

**Smart Contrects** 

You can use smart contracts without using crypto currency. (except transaction fee)

### Crypto Currency/ Tokens

There are two kinds of crypto currencies/ tokens: Utility tokens for a certain purpose used within a platfrom and security tokens which can be compared to a regular currency.

Crypto currency is always based on a blockchain, however the user will not realize.



# DIFFERENT AREAS OF THE IMAGE INDUSTRY





# DIFFERENT AREAS OF THE IMAGE INDUSTRY



# GLOBAL COPYRIGHT REGISTER

# **PROOF OF OWNERSHIP**

## Base of Civil Law in the World

### Proof of Ownership by Contract and Registry Entry









### **Commercial Register**

### gets validity through trust in the authorities by people



# **PROOF OF OWNERSHIP**

## Base of Civil Law in a Country

### Proof of Ownership by Contract and Registry Entry



Car Register



### Land Register



### **Commercial Register**



### gets validity through trust in the authorities by people

\* 17 Country (Albania, Argentina, Belarus, Brazil, Canada, China, France, India, Japan, Kenya, Mexico, Portugal, Russian Federation, Spain, Turkey, Ukraine, United States of America)



# TRUST

### Validity only through trust in the authorities

- Because the register is like a bunch of paper
- Can be