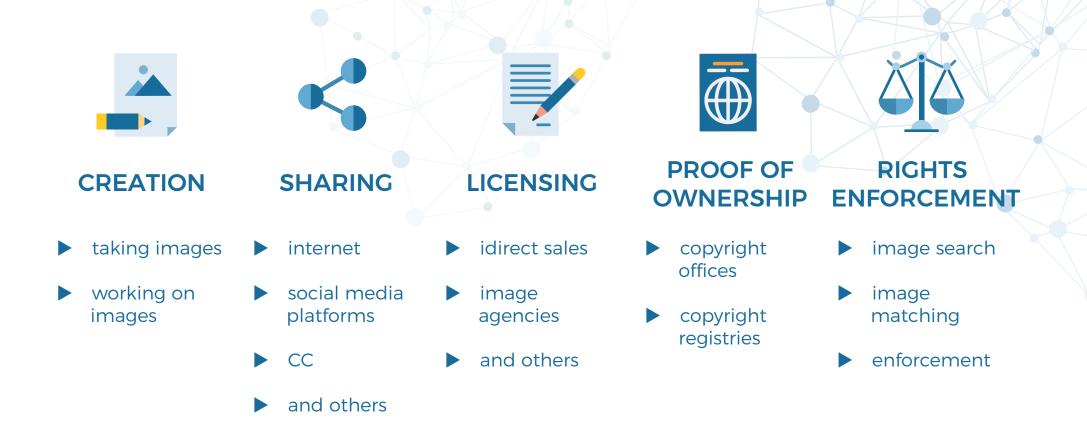

CONFUSUIONS ABOUT BLOCKCHAIN & CRYPTOS

### Blockchain

BLOCKCHAIN can be seen as "just" a kind of distributed database. The big difference is, that the stored data are immutable.

You can use blockchain technology without using smart contracts or crypto currency. (except transaction fee) Basically coded, "self-fullfilling" contracts for multible purposes.

**Smart Contrects** 

You can use smart contracts without using crypto currency. (except transaction fee)

### Crypto Currency/ Tokens

There are two kinds of crypto currencies/ tokens: Utility tokens for a certain purpose used within a platfrom and security tokens which can be compared to a regular currency.

Crypto currency is always based on a blockchain, however the user will not realize.



# DIFFERENT AREAS OF THE IMAGE INDUSTRY





# DIFFERENT AREAS OF THE IMAGE INDUSTRY



# GLOBAL COPYRIGHT REGISTER

# **PROOF OF OWNERSHIP**

## Base of Civil Law in the World

### Proof of Ownership by Contract and Registry Entry









### **Commercial Register**

### gets validity through trust in the authorities by people



# **PROOF OF OWNERSHIP**

## Base of Civil Law in a Country

### Proof of Ownership by Contract and Registry Entry



Car Register



### Land Register



### **Commercial Register**



### gets validity through trust in the authorities by people

\* 17 Country (Albania, Argentina, Belarus, Brazil, Canada, China, France, India, Japan, Kenya, Mexico, Portugal, Russian Federation, Spain, Turkey, Ukraine, United States of America)



# TRUST

### Validity only through trust in the authorities

- Because t