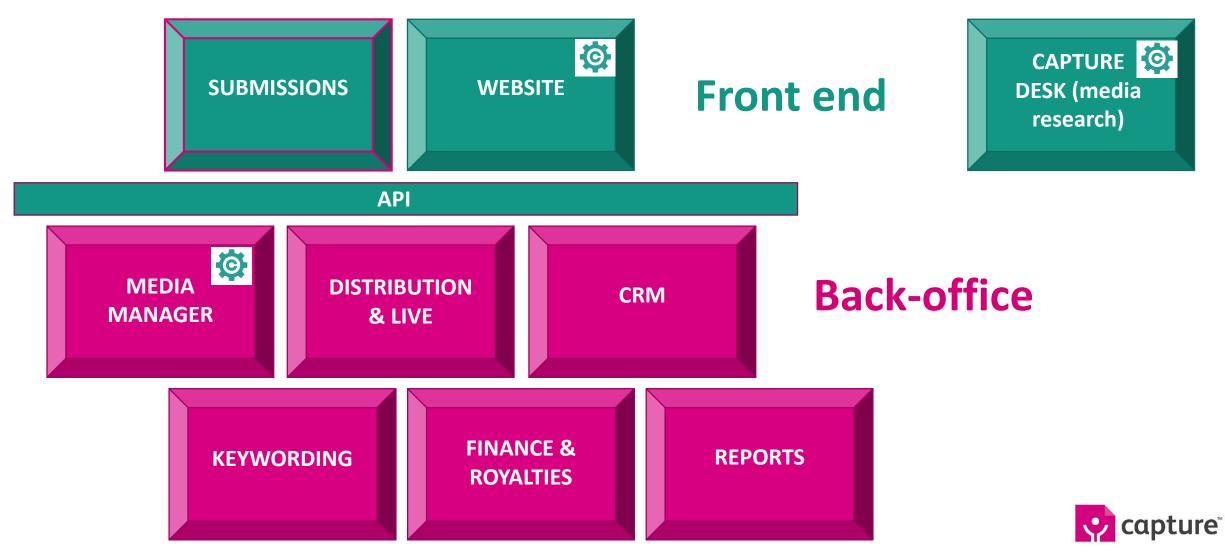

# **capture** | Copyright Hub Integration points

- Back-office Capture MEDIA MANAGER 'registers' asset with Copyright Hub, and embeds the returned HubKeys.
- Front-end Capture WEBSITE 3.0 shows e-copyright symbol on assets.

- **Capture DESK** research tool checks for HubKey ...
- ... which resolves to front-end websites (including Capture WEBSITE) at point of purchase.

The Blockchain-Based Marketplace For Digital Content tge.wemark.com